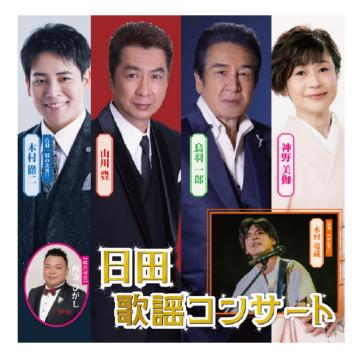

## チケット好評発売中 く日田歌謡コンサート

1982 年「兄弟船」でのデビュー以来、「海の男」を歌う兄・鳥羽一郎と、 都会派の歌謡曲で大人の色気を感じさせる弟・山川豊の"兄弟競演"。 鳥羽一郎の息子であり、山川豊の甥にあたる木村徹二・木村竜蔵も 出演。"親子競演"も一見の価値あり! 幅広い音楽ジャンルとのコラボレーションにより、新たな魅力を発 信し続けている神野美伽。音楽と楽しいトーク、魅力あふれるコン サートをたっぷりとお楽しみください!

[日時] 9月17日丞開場10:30/開演11:00

[会場] 大ホール(やまびこ)

[料金] 【指定】S 席 7,000 円 【当日指定】A 席 5,000 円、GL チケット 2,200 円 ※A 席と GL チケットは引換券です。予定枚数に達し次第受付を終了します。 公演日当日、会場にて座席指定券とお引換えの上ご入場頂けます。 チケットへの引換えは間須時間の 90 分前より行います。 ※車椅子席をご希望の方は、会館までお問い合わせください。 ※未就学児入場不可 ※パンドによる生演奏ではございません。

[出演] 鳥羽一郎・山川豊・神野美伽・木村徹二・木村竜蔵 [総合司会] 西寄ひがし

| 【発売日】 |         |
|-------|---------|
| 友の会先行 | 一般発売    |
| 発売中!  | 7月6日(日) |
| ·     |         |

※窓口 10:00 ~、電話予約・オンライン販売 14:00 開始。

主催:グッドラック・プロモーション株式会社、日田市民文化会館「パトリア日田」 協力:株式会社鈴木企画 後援:日田市